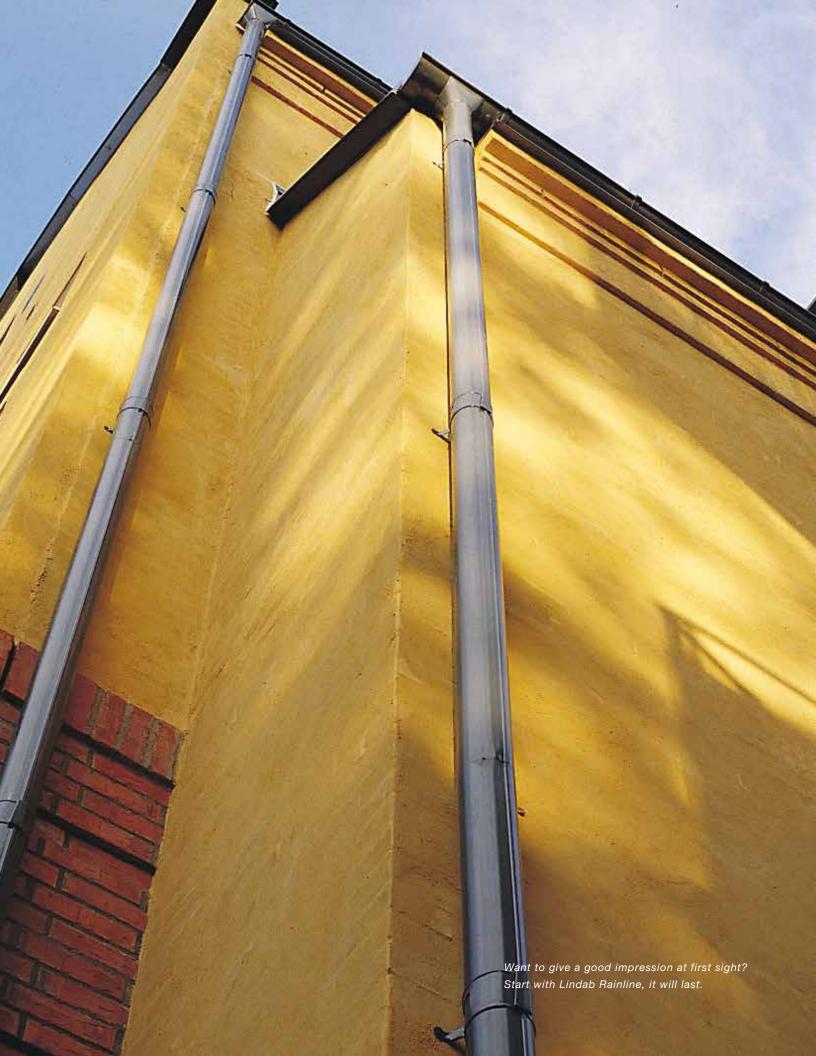

# The colorful system

Lindab Rainline steel rainwater system is available in eight distinct colors. Mixing and matching is easy. Rainline can discreetly complement the overall color scheme of the house or boldly create accents of color.

Why not choose dark red downspouts for a white stucco façade? Or mount exclusive copper metallic pipes on a grey stone wall. Or why not mix dark grey gutters with white pipes to match the respective colors of roof and woodwork?

Any facelift is possible, the choices are endless.