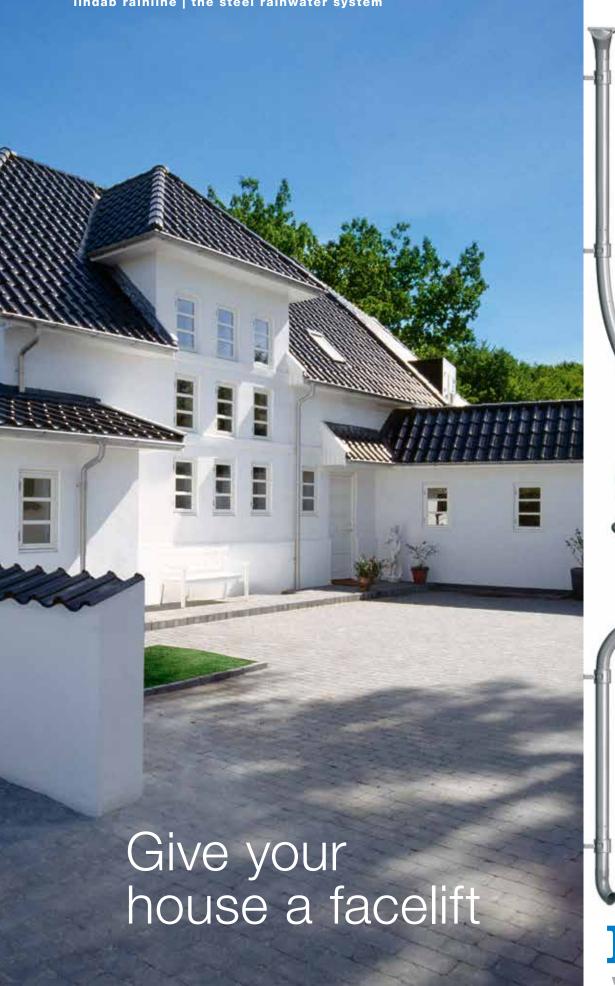

# The colorful system

Lindab Rainline steel rainwater system is available in eight distinct colors. Mixing and matching is easy. Rainline can discreetly complement the overall color scheme of the house or boldly create accents of color.

Why not choose dark red downspouts for a white stucco façade? Or mount exclusive copper metallic pipes on a grey stone wall. Or why not mix dark grey gutters with white pipes to match the respective colors of roof and woodwork?

Any facelift is possible, the choices are endless.