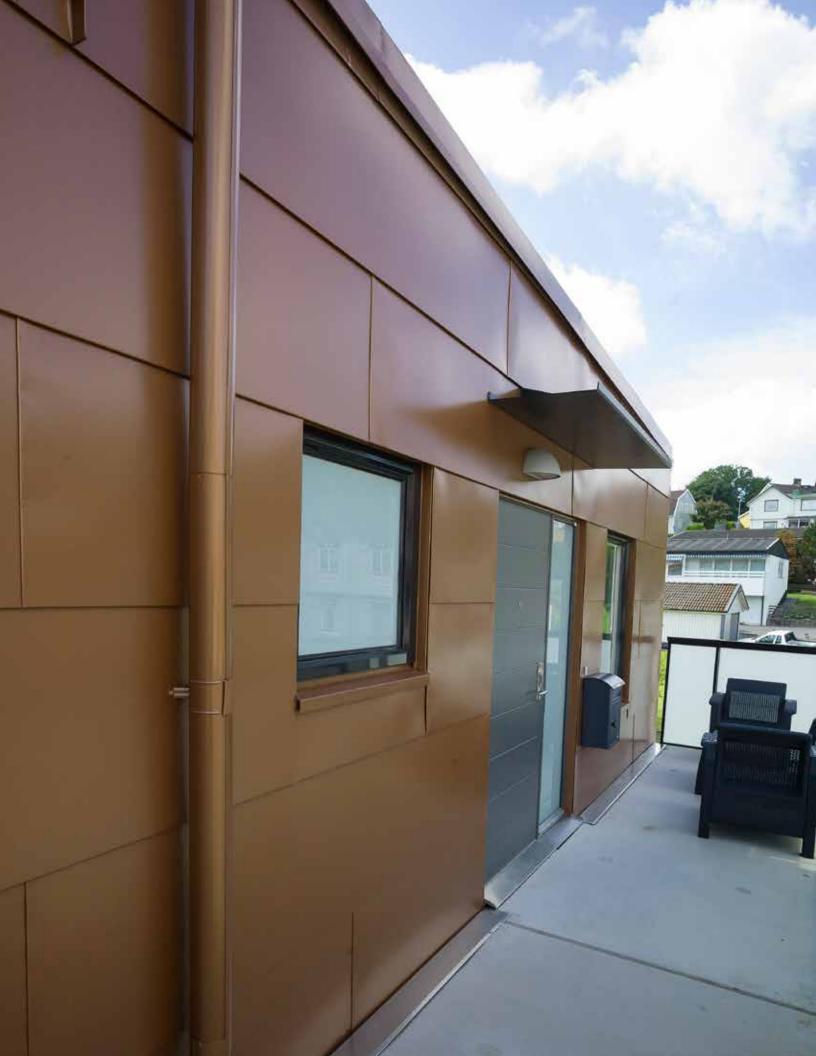

# The colorful system

Lindab Rainline steel rainwater system is available in eight distinct colors. Mixing and matching is easy. Rainline can discreetly complement the overall color scheme of the house or boldly create accents of color.

Why not choose dark red downspouts for a white stucco façade? Or mount exclusive copper metallic pipes on a grey stone wall. Or why not mix dark grey gutters with white pipes to match the respective colors of roof and woodwork?

Any facelift is possible, the choices are endless.