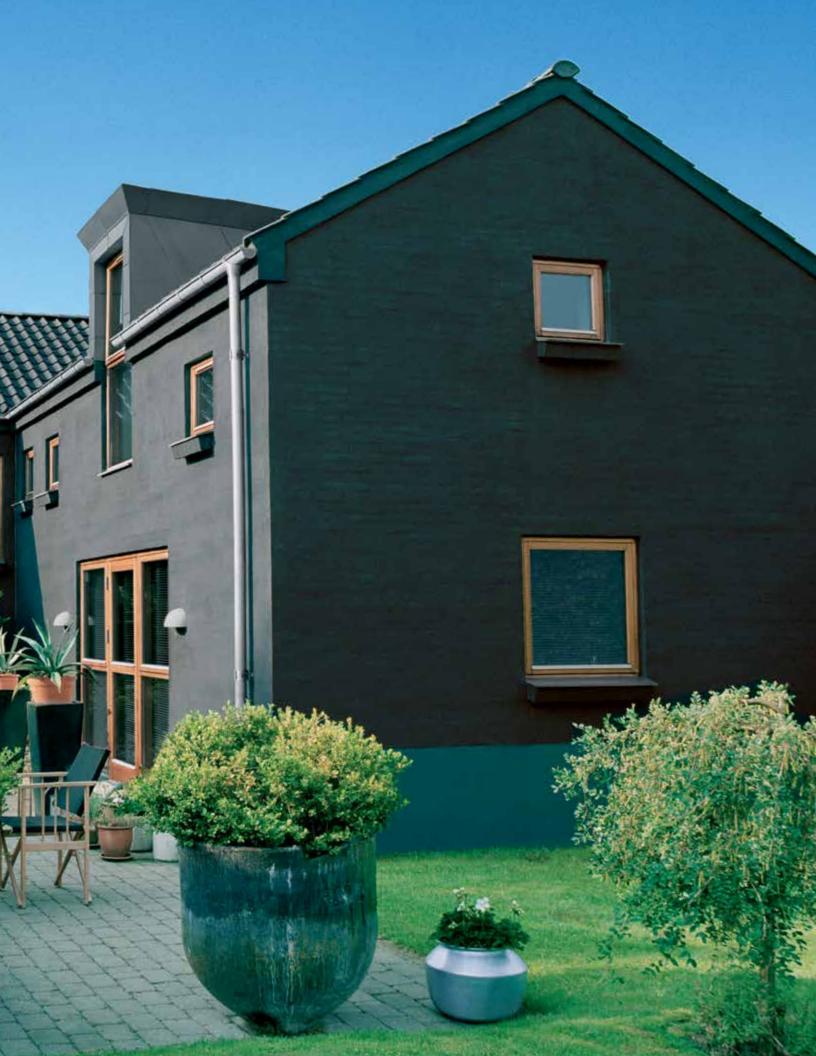

# The colorful system

Lindab Rainline steel rainwater system is available in eight distinct colors. Mixing and matching is easy. Rainline can discreetly complement the overall color scheme of the house or boldly create accents of color.

Why not choose dark red downspouts for a white stucco façade? Or mount exclusive copper metallic pipes on a grey stone wall. Or why not mix dark grey gutters with white pipes to match the respective colors of roof and woodwork?

Any facelift is possible, the choices are endless.