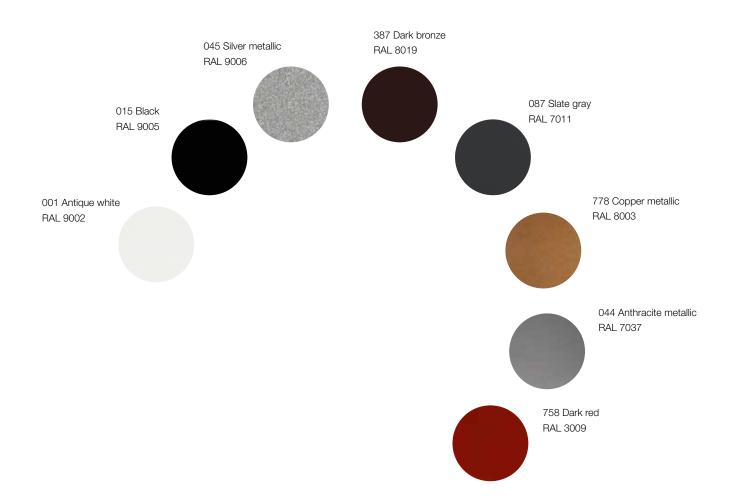

# The colorful system

Lindab Rainline steel rainwater system is available in eight distinct colors. Mixing and matching is easy. Rainline can discreetly complement the overall color scheme of the house or boldly create accents of color.

#### Extra durable high-build polyester paint

The Lindab Rainline system is available in eight different colors. All are weather-proofed with extra durable paint, with an attractive and elegant finish.