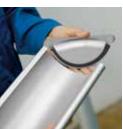

#### **Gutter connector**

These gutter connectors are easy to fit, creating a very firm and durable joint. The joints are guaranteed leak-proof with a long-lasting EPDM seal.