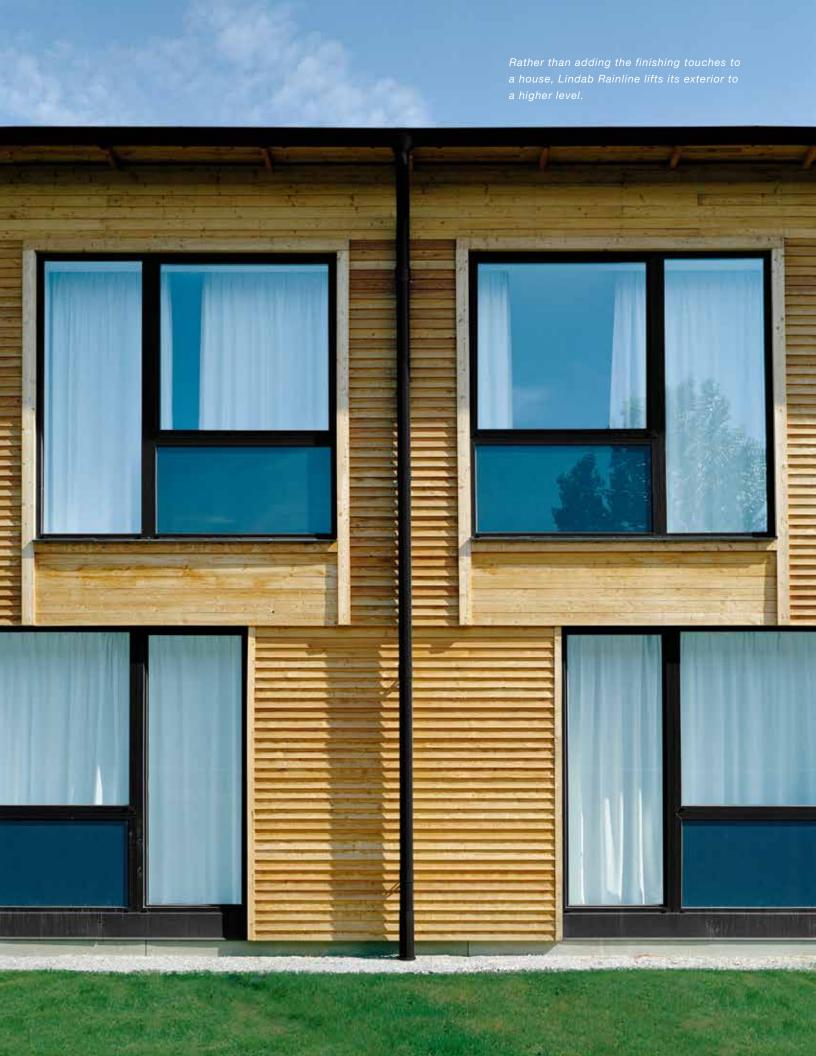

# The colorful system

Lindab Rainline steel rainwater system is available in eight distinct colors. Mixing and matching is easy. Rainline can discreetly complement the overall color scheme of the house or boldly create accents of color.

Why not choose dark red downspouts for a white stucco façade? Or mount exclusive copper metallic pipes on a grey stone wall. Or why not mix dark grey gutters with white pipes to match the respective colors of roof and woodwork?

Any facelift is possible, the choices are endless.