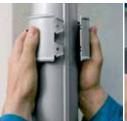

#### Smart hanger

This hanger can be adjusted to match any fascia board angle. Strong and extremely easy to fit.