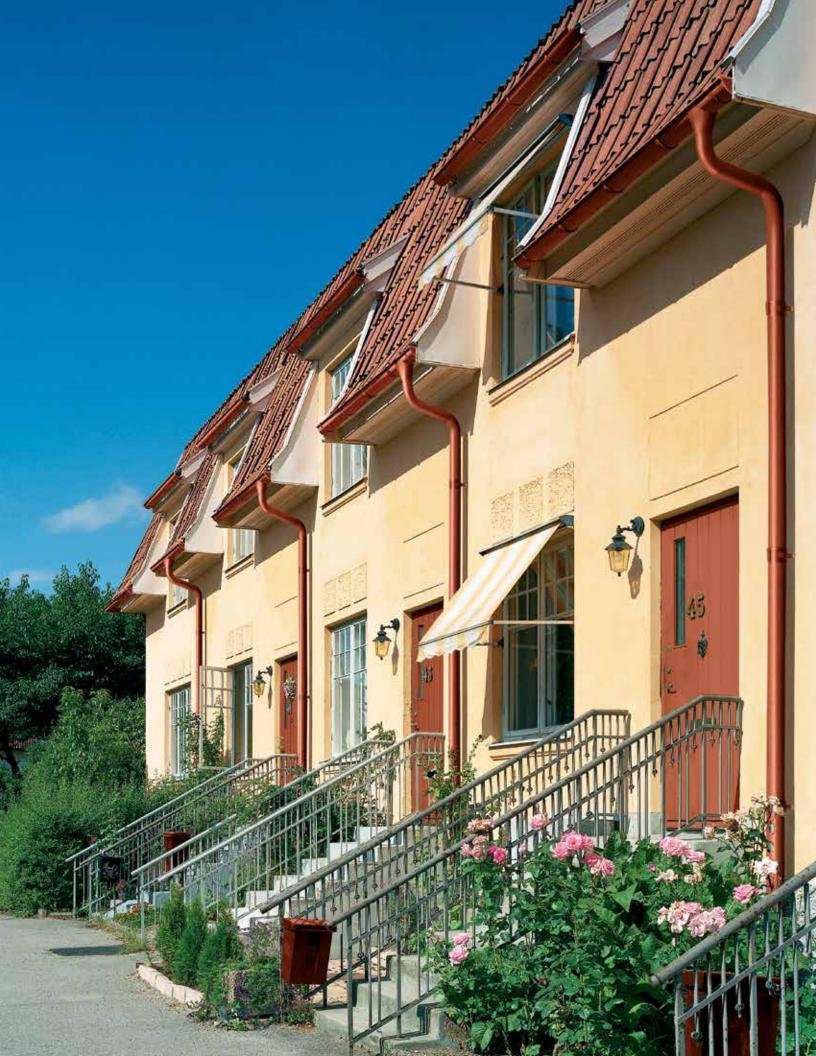

# The colorful system

Lindab Rainline steel rainwater system is available in eight distinct colors. Mixing and matching is easy. Rainline can discreetly complement the overall color scheme of the house or boldly create accents of color.

Why not choose dark red downspouts for a white stucco façade? Or mount exclusive copper metallic pipes on a grey stone wall. Or why not mix dark grey gutters with white pipes to match the respective colors of roof and woodwork?