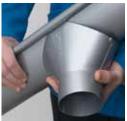

#### Plug-in outlet

This versatile gutter outlet easily fits to the half round shape of the gutter. Before the outlet is assembled, a hole must be cut in a size comparable to the diameter of the downspout.