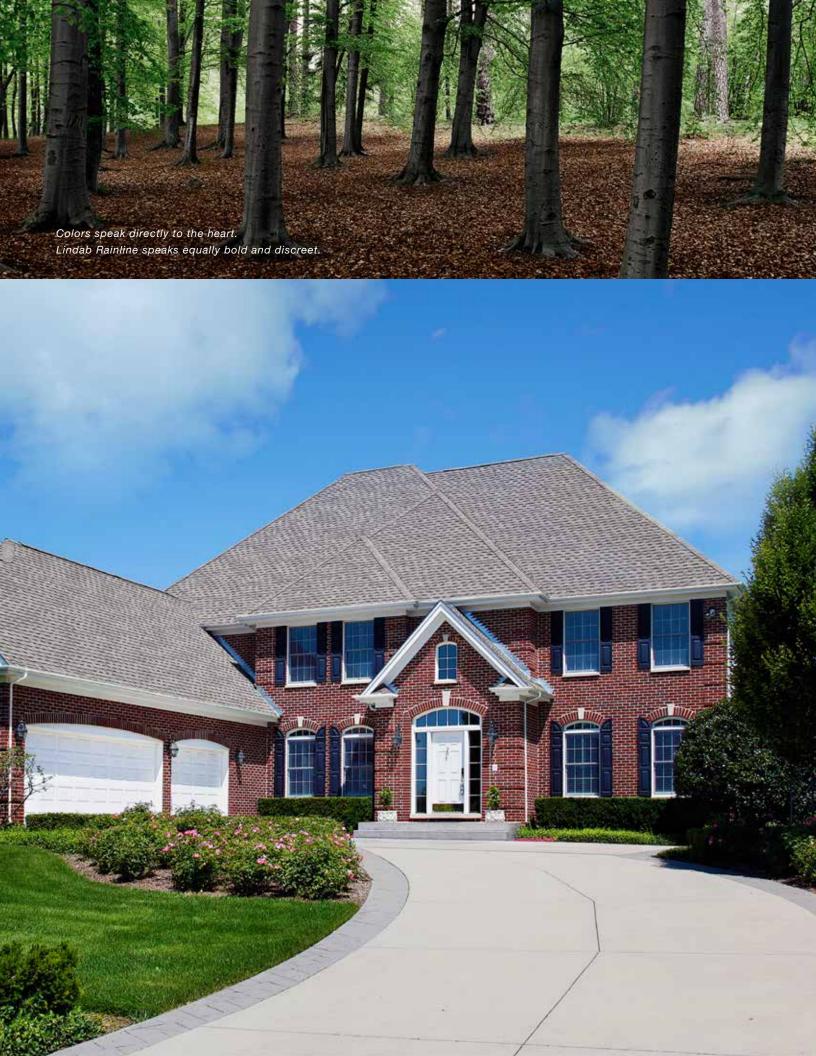

# The colorful system

Lindab Rainline steel rainwater system is available in eight distinct colors. Mixing and matching is easy. Rainline can discreetly complement the overall color scheme of the house or boldly create accents of color.

Any facelift is possible, the choices are endless.