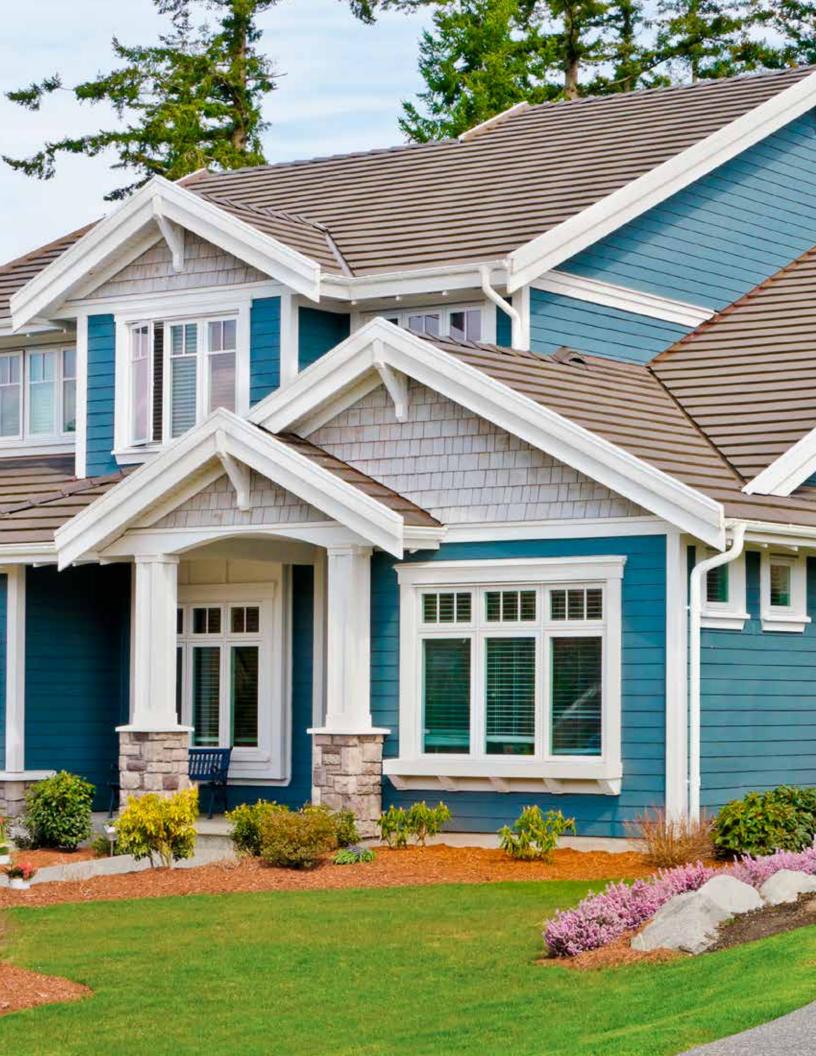

# The colorful system

Lindab Rainline steel rainwater system is available in eight distinct colors. Mixing and matching is easy. Rainline can discreetly complement the overall color scheme of the house or boldly create accents of color.

Why not choose dark red downspouts for a white stucco façade? Or mount exclusive copper metallic pipes on a grey stone wall. Or why not mix dark grey gutters with white pipes to match the respective colors of roof and woodwork?

Any facelift is possible, the choices are endless.