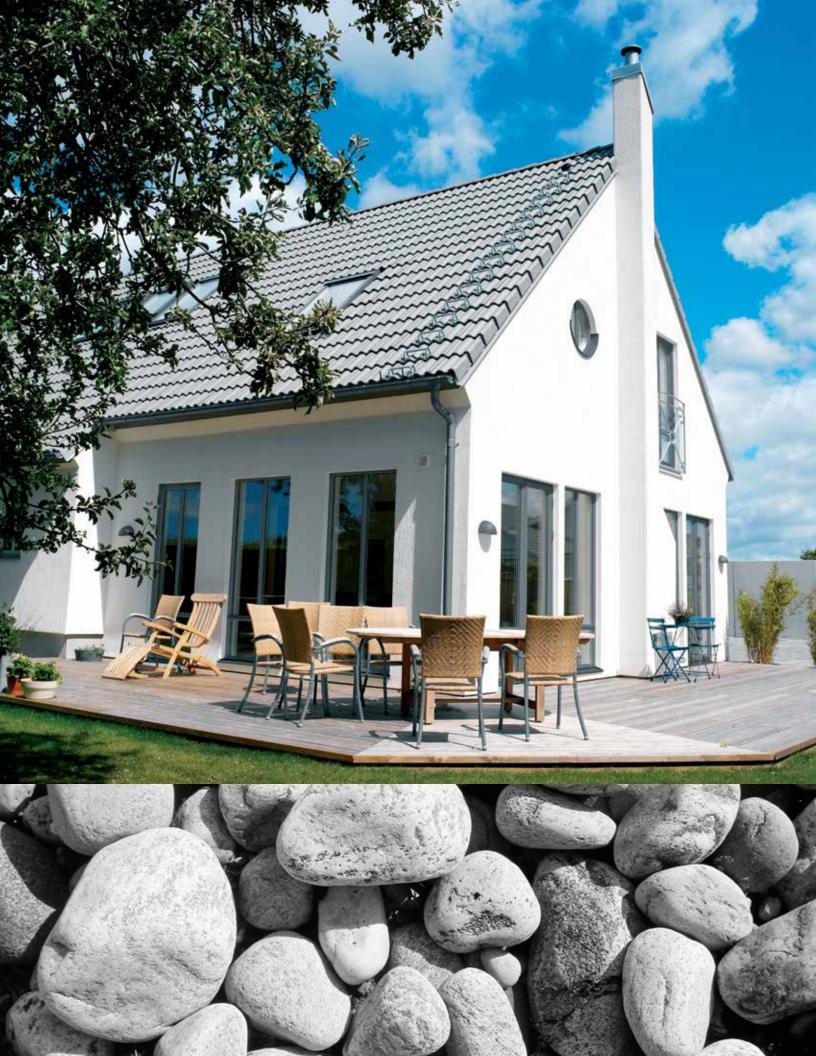

# The colorful system

Lindab Rainline steel rainwater system is available in eight distinct colors. Mixing and matching is easy. Rainline can discreetly complement the overall color scheme of the house or boldly create accents of color.

Why not choose dark red downspouts for a white stucco façade? Or mount exclusive copper metallic pipes on a grey stone wall. Or why not mix dark grey gutters with white pipes to match the respective colors of roof and woodwork?

Any facelift is possible, the choices are endless.