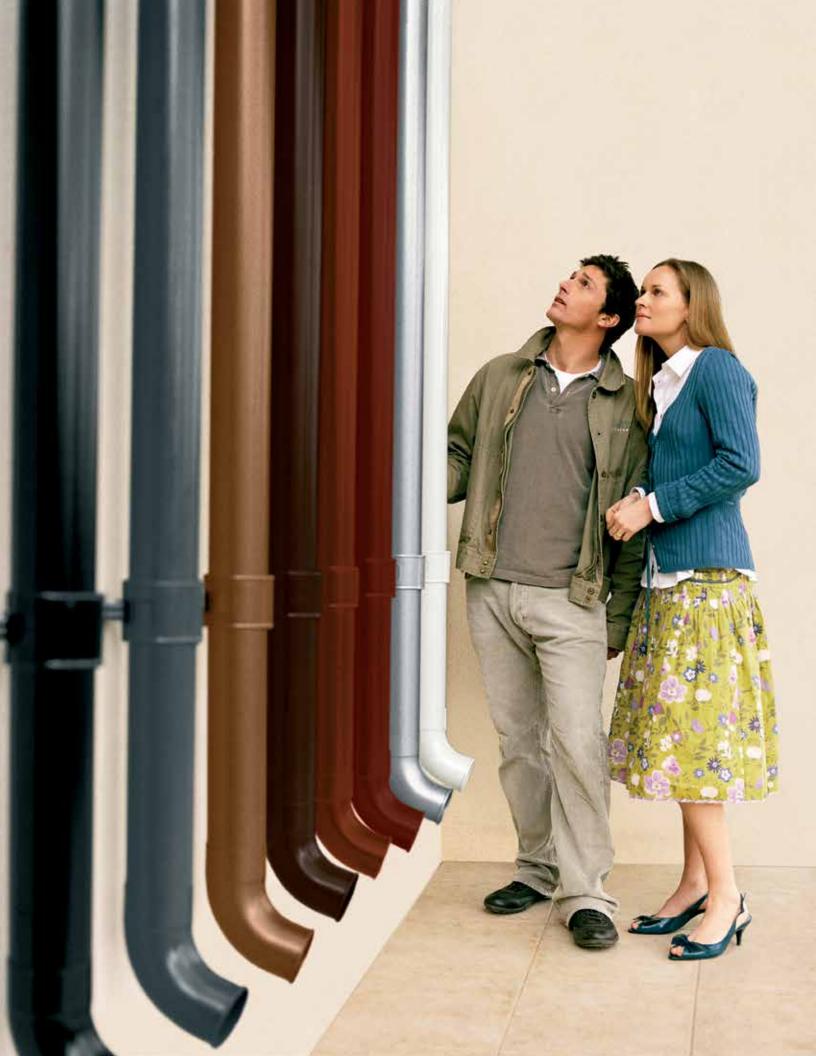

# The colorful system

Lindab Rainline steel rainwater system is available in eight distinct colors. Mixing and matching is easy. Rainline can discreetly complement the overall color scheme of the house or boldly create accents of color.

Why not choose dark red downspouts for a white stucco façade? Or mount exclusive copper metallic pipes on a grey stone wall. Or why not mix dark grey gutters with white pipes to match the respective colors of roof and woodwork?

Any facelift is possible, the choices are endless.