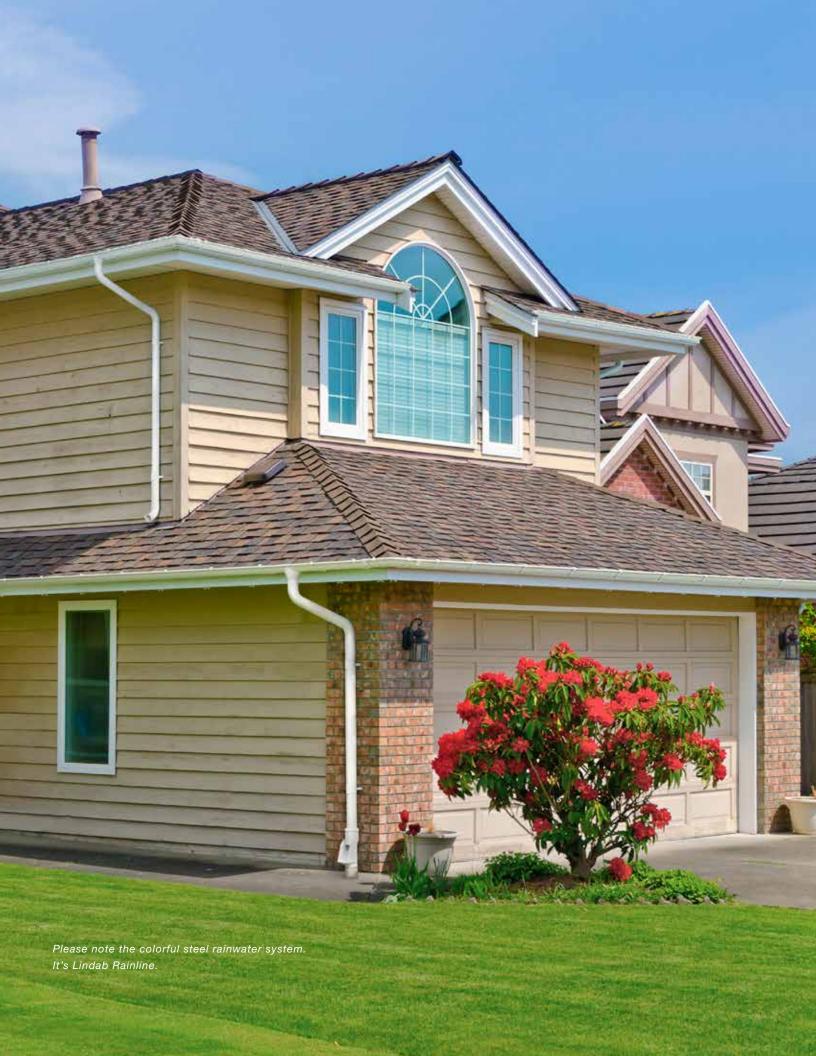

# The colorful system

Lindab Rainline steel rainwater system is available in eight distinct colors. Mixing and matching is easy. Rainline can discreetly complement the overall color scheme of the house or boldly create accents of color.

Why not choose dark red downspouts for a white stucco façade? Or mount exclusive copper metallic pipes on a grey stone wall. Or why not mix dark grey gutters with white pipes to match the respective colors of roof and woodwork?

Any facelift is possible, the choices are endless.