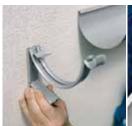

#### Smart hanger

This hanger can be adjusted to match any fascia board angle. Strong and extremely easy to fit.