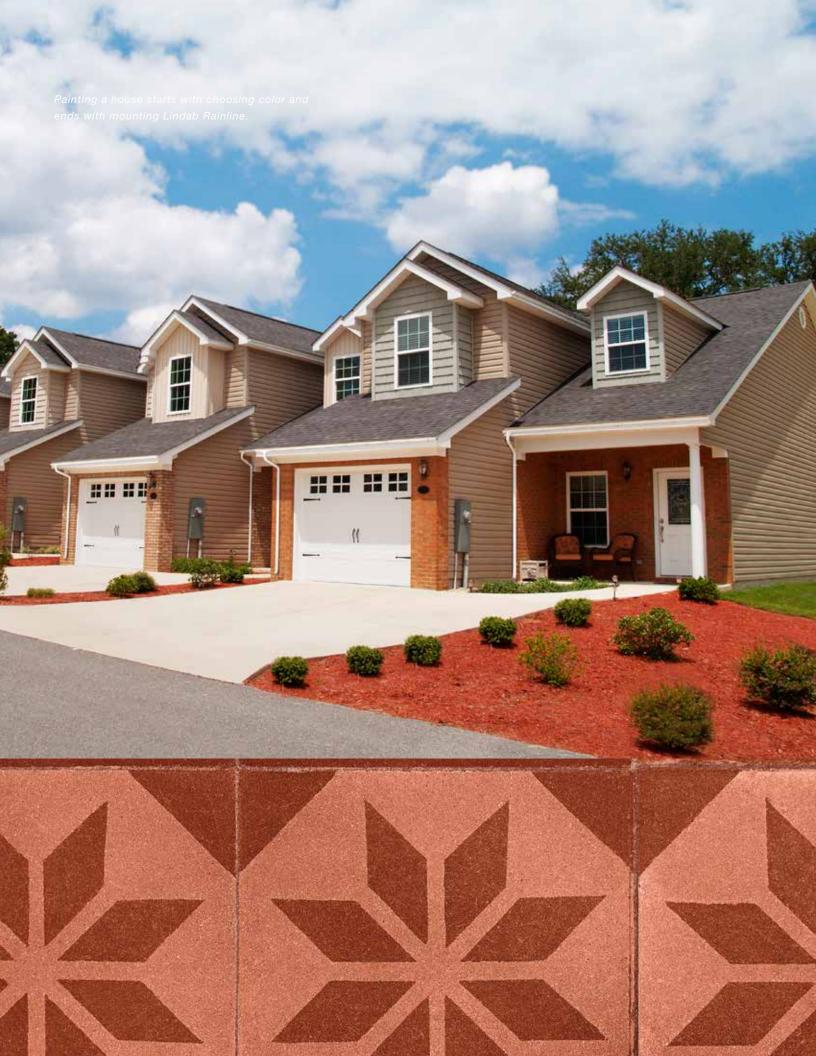

## The superior quality system

Lindab Rainline is the steel rainwater system that offers the highest quality, when it comes to combining durability, flexibility and ease of installation.

Rainline was developed by professionals, for professionals and over time it has grown to become their top choice. Not least because Lindab Rainline's hard wearing properties ensure decades of performance without rusting or leaking.

### The smart system

With its unique hand-in-glove fit and overall quality it guarantees quick installation and a high functionality – for decades to come.