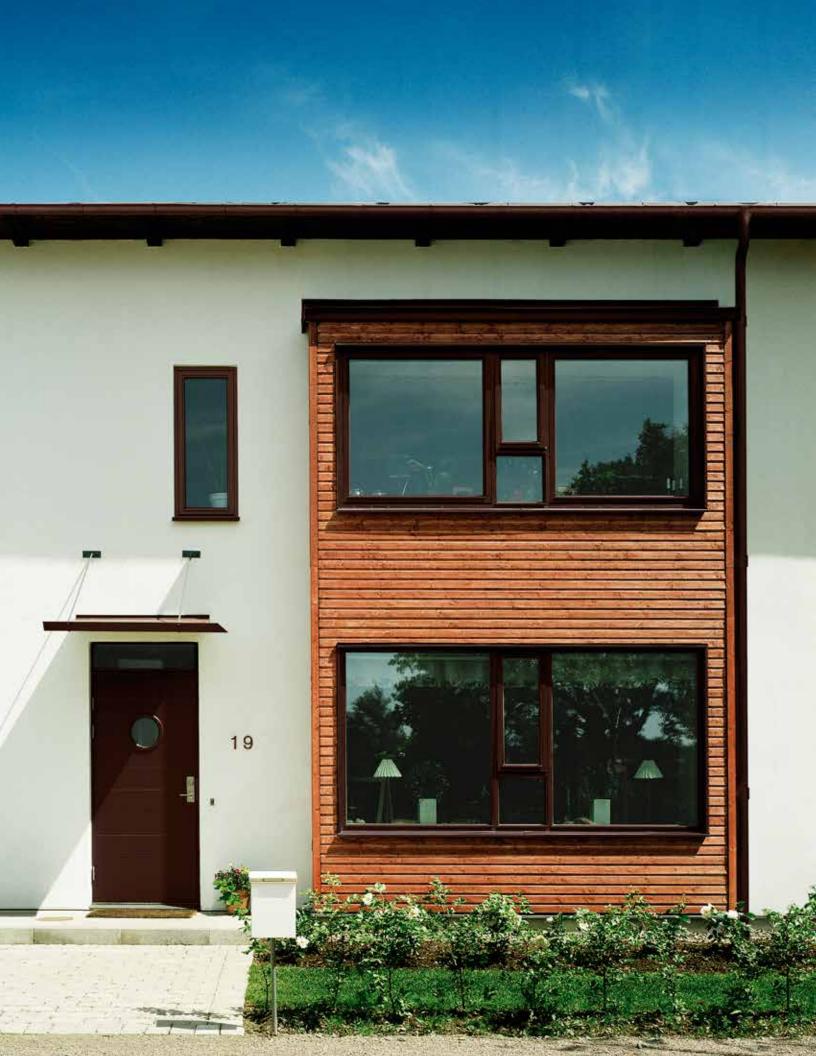

# The colorful system

Lindab Rainline steel rainwater system is available in eight distinct colors. Mixing and matching is easy. Rainline can discreetly complement the overall color scheme of the house or boldly create accents of color.

Why not choose dark red downspouts for a white stucco façade? Or mount exclusive copper metallic pipes on a grey stone wall. Or why not mix dark grey gutters with white pipes to match the respective colors of roof and woodwork?

Any facelift is possible, the choices are endless.