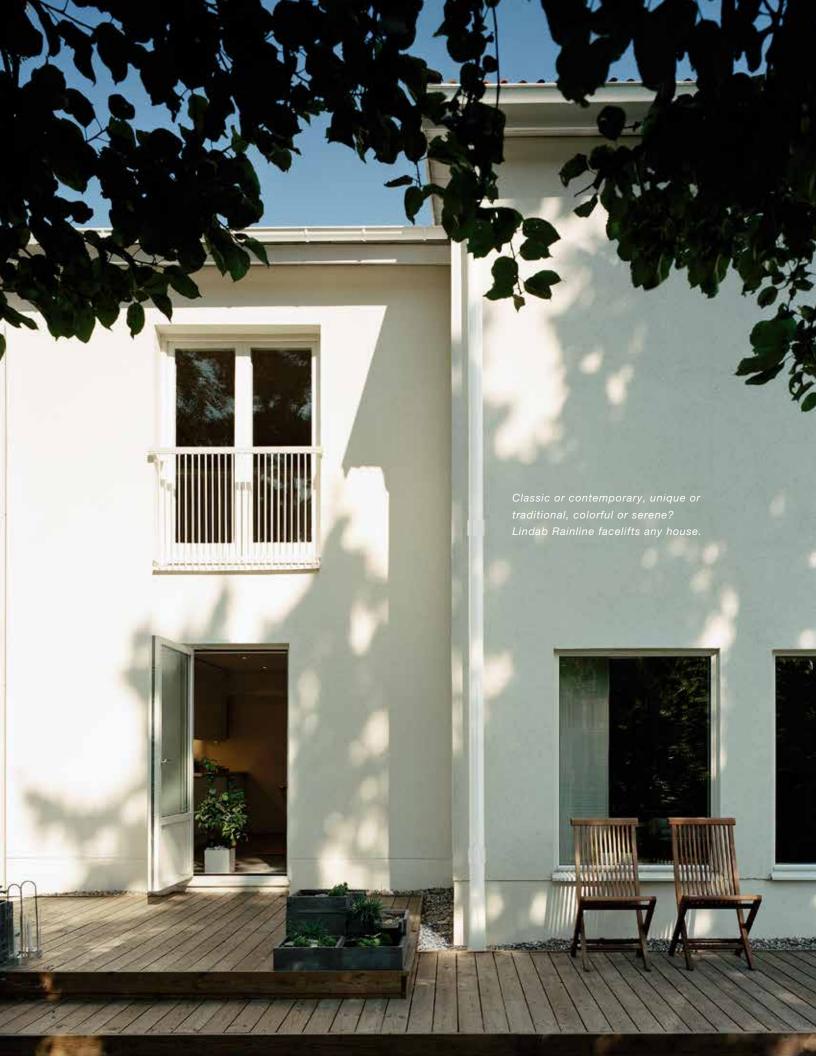

# The colorful system

Lindab Rainline steel rainwater system is available in eight distinct colors. Mixing and matching is easy. Rainline can discreetly complement the overall color scheme of the house or boldly create accents of color.

Any facelift is possible, the choices are endless.