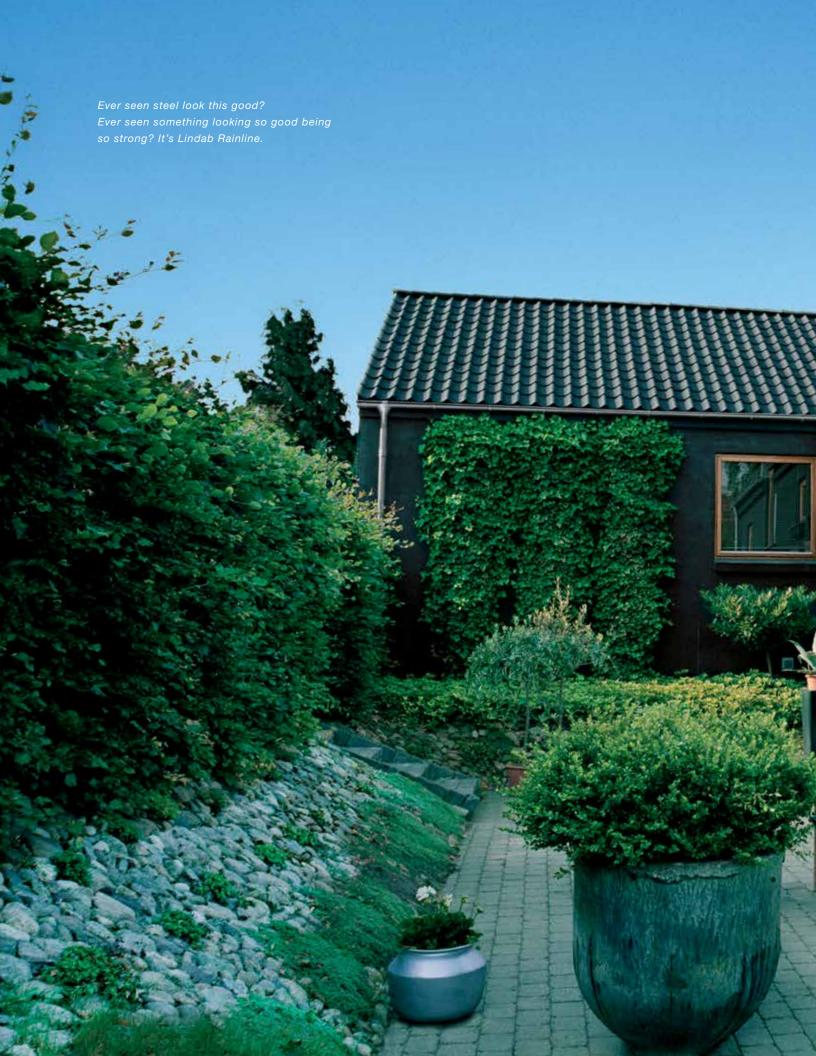

#### Strong as steel

Steel is strong, versatile and durable, but it needs to be processed professionally. Lindab buys more than 200,000 tons of sheet steel every year (equivalent to what is needed to manufacture approximately half a million cars). So we know what we are doing.

#### Steel made to last

Steel is the ultimate material for roof-drainage systems. It is light and offers minimal thermal movement.

#### Galvanized steel sheeting

To provide long time rust proofing the steel is coated with 0.90 oz. zinc per ft². The G90 galvanized coating is naturally self-healing. Any scratch or cut is automatically sealed by zinc ions which re-coat the uncovered steel.