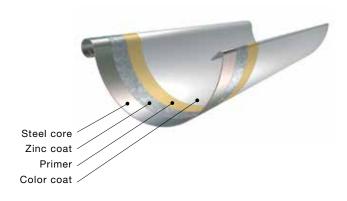

#### Galvanized steel sheeting

To provide long time rust proofing the steel is coated with 0.90 oz. zinc per ft². The G90 galvanized coating is naturally self-healing. Any scratch or cut is automatically sealed by zinc ions which re-coat the uncovered steel.

#### Extra durable high-build polyester paint

The Lindab Rainline system is available in eight different colors. All are weather-proofed with extra durable paint, with an attractive and elegant finish.