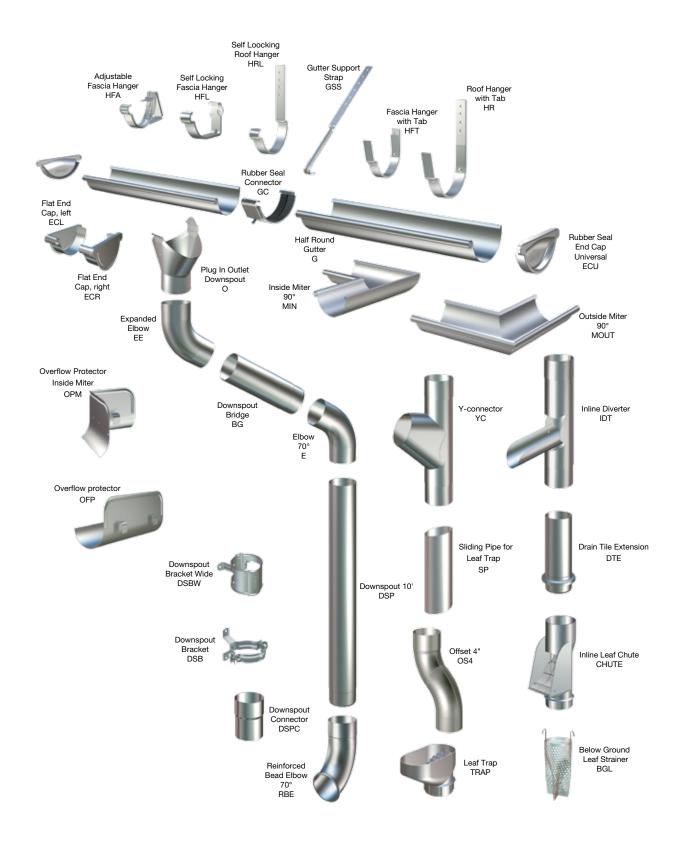

#### The complete system

Lindab Rainline is a truly complete system. With gutters in four dimensions, downspouts in five dimensions and an extensive range of components, the system offers solutions for any type of building, large or small, classic or contemporary.

All these components are ingeniously designed to match each other, fitting easily, to ensure years of trouble-free performance. In fact, once a Lindab Rainline system is mounted, there will be no reason to replace it – unless you want to facelift your house with a new color.

#### Smart hanger

This hanger can be adjusted to match any fascia board angle. Strong and extremely easy to fit.

#### End cap

These ends are self-sealing with an EPDM tube. They are interchangeable and easily fitted with a single firm tap from a soft hammer.

#### **Downspout bracket**

Constructed from a solid piece of steel, the downspout bracket mounts a downspout with one simple click.

#### **Gutter connector**

These gutter connectors are easy to fit, creating a very firm and durable joint. The joints are guaranteed leak-proof with a long-lasting EPDM seal.

#### Plug-in outlet

This versatile gutter outlet easily fits to the half round shape of the gutter. Before the outlet is assembled, a hole must be cut in a size comparable to the diameter of the downspout.