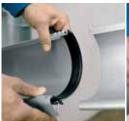

#### End cap

These ends are self-sealing with an EPDM tube. They are interchangeable and easily fitted with a single firm tap from a soft hammer.